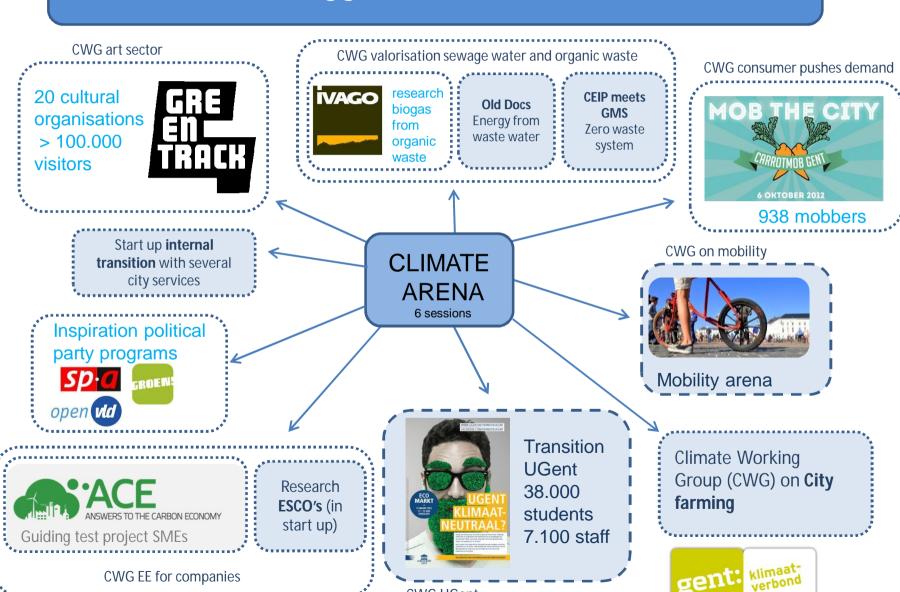

## Climate arena triggers action ....

CWG EE for companies

**CWG UGent** 

One-stop-shop
6.500 energy scans 'Energy
cutters'
220 cheap loans/year
Free guidance
Group purchases
Subsidies/Odd jobs

Aim: 70% of means for social deprived households